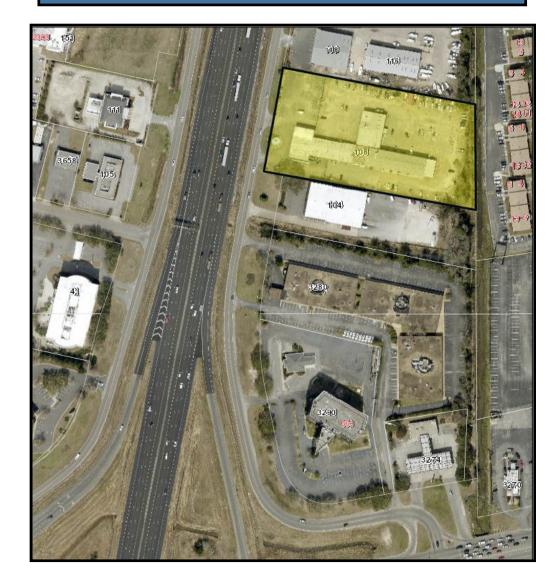

## Adam J. Metcalfe & Company, inc. Adam J. Metcalfe, SIOR Post Office Box 2903, Mobile, AL 36652 (P) 251-432-2600 (C) 251-610-0069

adam@metcalfeco.com www.metcalfeco.com

| Location:            | 108 E. I-65 Service Road N.<br>Mobile, AL          |
|----------------------|----------------------------------------------------|
| Building:<br>Size:   | 28,000± sf total<br>5,400± sf showroom/office area |
| Construction:        | 23,600± sf shop/warehouse<br>Pre-engineered metal  |
| Land Area:           | Approximately 4 acres                              |
| Zoning:              | B-3, General Business<br>City of Mobile            |
| Utilities:           | All available                                      |
| Sale Price:<br>Rent: | \$3,150,000<br>TBD                                 |

## Former Auto Body Facility

The information provided for by the company is subject to errors, omissions, changes, prior sale or lease and withdrawal from the market without notice by the owner. This information has been gathered from sources that are deemed to be reliable, however there is no warranty or guarantee to its accuracy or validity. You are hereby advised to independently verify the information presented herein.